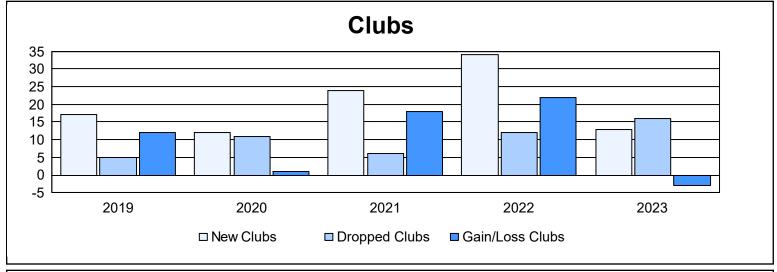

| Year      | New<br>Clubs | Dropped<br>Clubs | Gain/<br>Loss<br>Clubs | New<br>Members | Charter<br>Members | Reinstate<br>Members | Transfer<br>Members | Total<br>Member<br>Added | Total<br>Members<br>Dropped | Gain/<br>Loss<br>Members |
|-----------|--------------|------------------|------------------------|----------------|--------------------|----------------------|---------------------|--------------------------|-----------------------------|--------------------------|
| 2018-2019 | 17           | 5                | 12                     | 1,162          | 558                | 43                   | 99                  | 1,862                    | 1,621                       | 241                      |
| 2019-2020 | 12           | 11               | 1                      | 1,154          | 353                | 64                   | 42                  | 1,613                    | 1,665                       | -52                      |
| 2020-2021 | 24           | 6                | 18                     | 1,279          | 615                | 46                   | 54                  | 1,994                    | 1,305                       | 689                      |
| 2021-2022 | 34           | 12               | 22                     | 1,113          | 933                | 90                   | 36                  | 2,172                    | 2,037                       | 135                      |
| 2022-2023 | 13           | 16               | -3                     | 1,315          | 420                | 92                   | 51                  | 1,878                    | 1,885                       | -7                       |
| Average   | 20           | 10               | 10                     | 1,205          | 576                | 67                   | 56                  | 1,904                    | 1,703                       | 201                      |